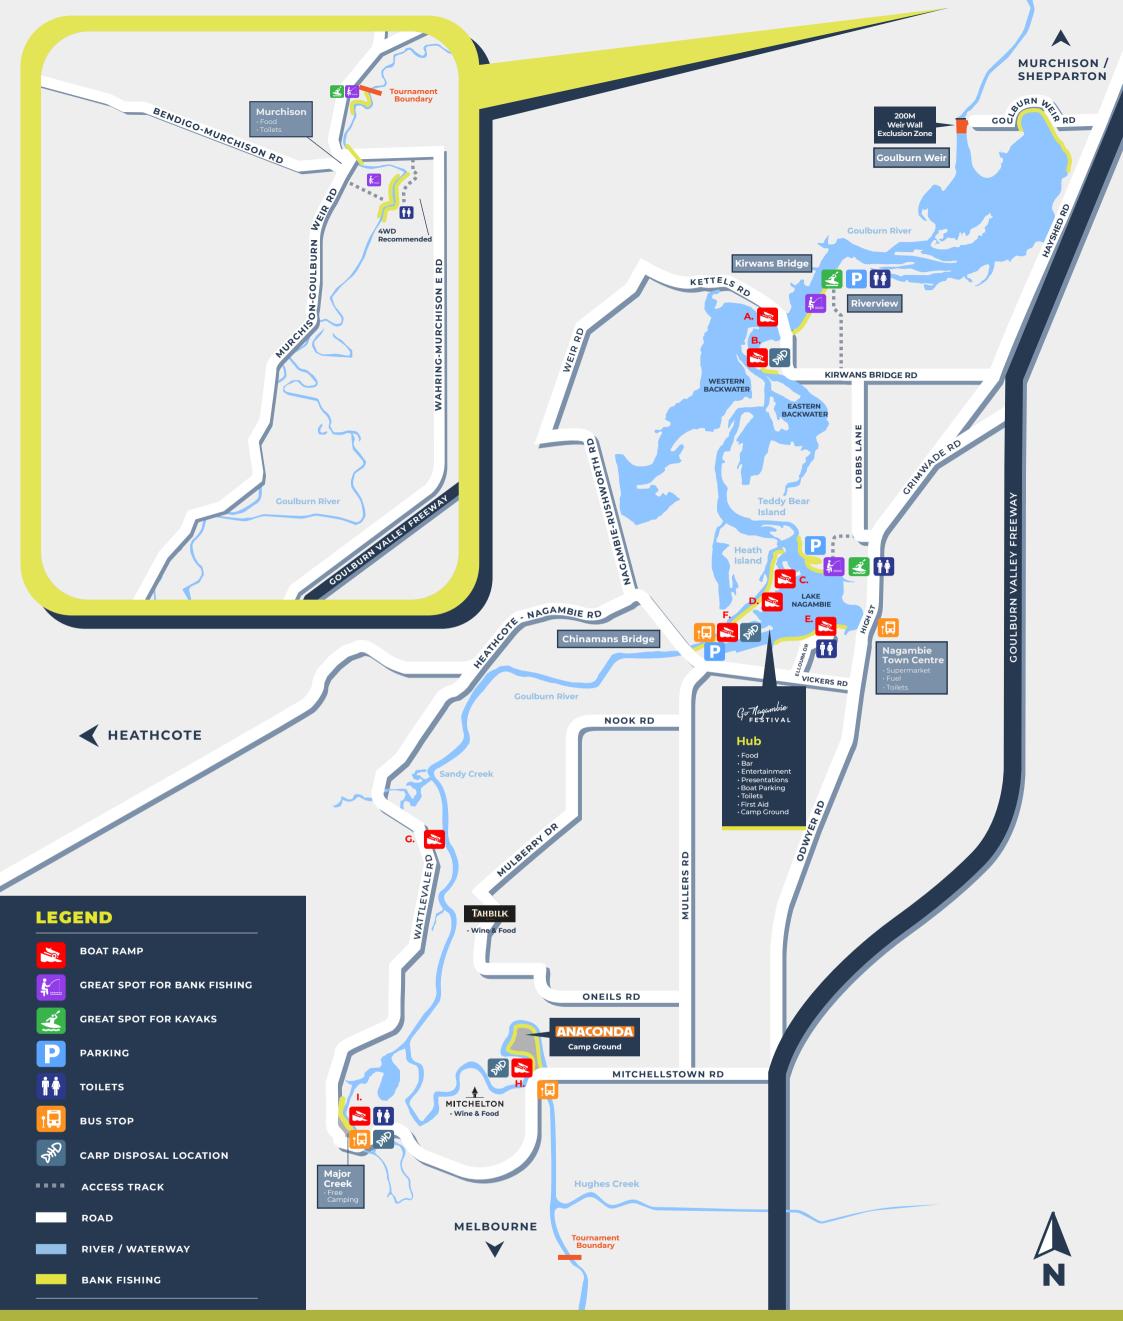

## **TOURNAMENT MAP**

| Ramp Code                                                                                | Ramp Name and Rating                                           | Notes                                                                             |
|------------------------------------------------------------------------------------------|----------------------------------------------------------------|-----------------------------------------------------------------------------------|
| Public Ramps - Accessible at all times                                                   |                                                                |                                                                                   |
| F                                                                                        | Regatta Centre 🔺 🕇 🖈                                           | 3 Lane / Great Parking / On Water Boat Parking / Close to GoNagambie Festival Hub |
| E                                                                                        | Eiloura Estate Buckley Park 🔺 🖈 🖈                              | Boat Height Restriction / Good Parking / Close to Nagambie Town Centre            |
| 1                                                                                        | Major Creek 🔺 🕇                                                | Good Ramp / Great for Major Creek Camp Ground Users - Limited Parking for Users   |
| В                                                                                        | Picnic Point ★                                                 | Rough Ramp / Limited Parking / Most Central Ramp for Lake Area                    |
| Competition Hours Only Ramps - Accessible only between 6:00am and 7:00pm (1:00pm Sunday) |                                                                |                                                                                   |
| G                                                                                        | Nagambie Water Ski Club 🔺 🖈                                    | Good Ramp / Limited Parking / Most Central Ramp for River Area                    |
| Private Use Only Ramps - Accessible only for certain users                               |                                                                |                                                                                   |
| с                                                                                        | Leisure Park 2 🔺 🕇 🕇                                           | Great Ramp / Leisure Park Users Only                                              |
| А                                                                                        | Nagambie Angling Club 🔺 🖈                                      | Good Ramp / Nagambie Angling Club                                                 |
| н                                                                                        | Big Bend / Camp Ground  🕇                                      | Rough Ramp / Seymour Toyota Camp Ground Users Only                                |
| D                                                                                        | Leisure Park 1 ★                                               | Tight Access / Leisure Park Users Only                                            |
| Rating:                                                                                  | Rating: 🖈 🖈 = Best Ramps 🖈 🛣 = Good Ramps 🔺 = Best of the Rest |                                                                                   |