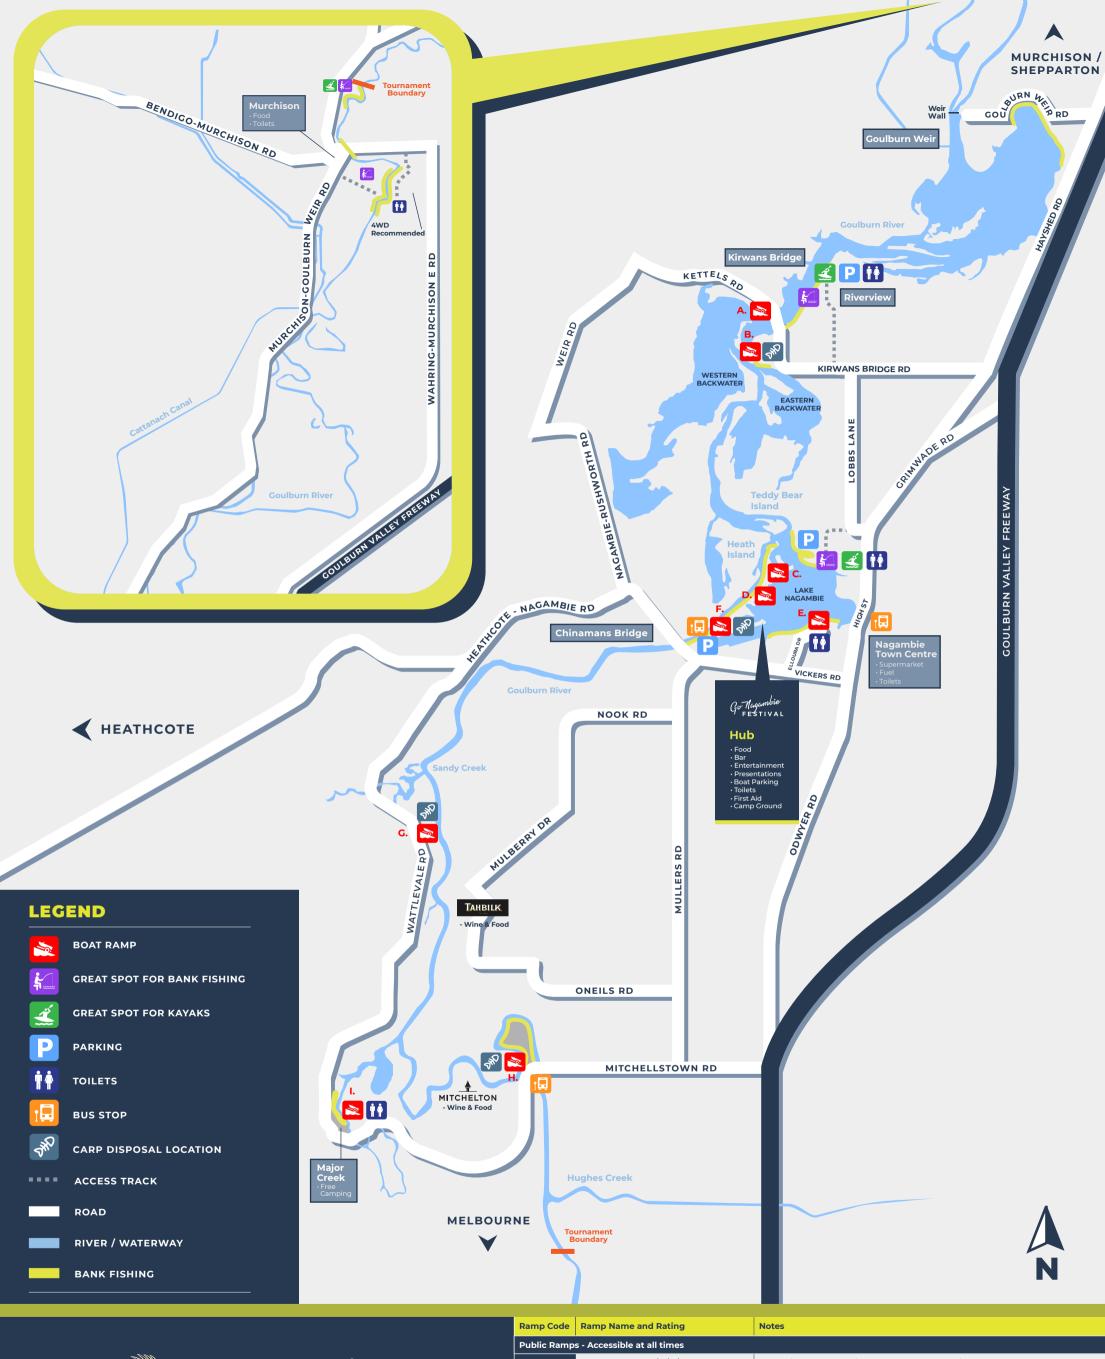

**TOURNAMENT MAP** 

| Kamp code                                                                                | Kamp Name and Rading                                  | Hotes                                                                             |
|------------------------------------------------------------------------------------------|-------------------------------------------------------|-----------------------------------------------------------------------------------|
| Public Ramps - Accessible at all times                                                   |                                                       |                                                                                   |
| F                                                                                        | Regatta Centre ★★★                                    | 3 Lane / Great Parking / On Water Boat Parking / Close to GoNagambie Festival Hub |
| E                                                                                        | Eiloura Estate Buckley Park ★★★                       | Boat Height Restriction / Good Parking / Close to Nagambie Town Centre            |
| 1                                                                                        | Major Creek ★★                                        | Good Ramp / Great for Major Creek Camp Ground Users - Limited Parking for Users   |
| В                                                                                        | Picnic Point 🛊                                        | Rough Ramp / Limited Parking / Most Central Ramp for Lake Area                    |
| Competition Hours Only Ramps - Accessible only between 6:00am and 7:00pm (1:00pm Sunday) |                                                       |                                                                                   |
| G                                                                                        | Nagambie Water Ski Club ★★                            | Good Ramp / Limited Parking / Most Central Ramp for River Area                    |
| Private Use Only Ramps - Accessible only for certain users                               |                                                       |                                                                                   |
| С                                                                                        | Leisure Park 2 ★★★                                    | Great Ramp / Leisure Park Users Only                                              |
| А                                                                                        | Nagambie Angling Club ★★                              | Good Ramp / Nagambie Angling Club                                                 |
| н                                                                                        | Big Bend / Camp Ground ★★                             | Rough Ramp / Seymour Toyota Camp Ground Users Only                                |
| D                                                                                        | Leisure Park 1 🛊                                      | Tight Access / Leisure Park Users Only                                            |
| Rating:                                                                                  | ★★★ = Best Ramps ★★ = Good Ramps ★ = Best of the Rest |                                                                                   |