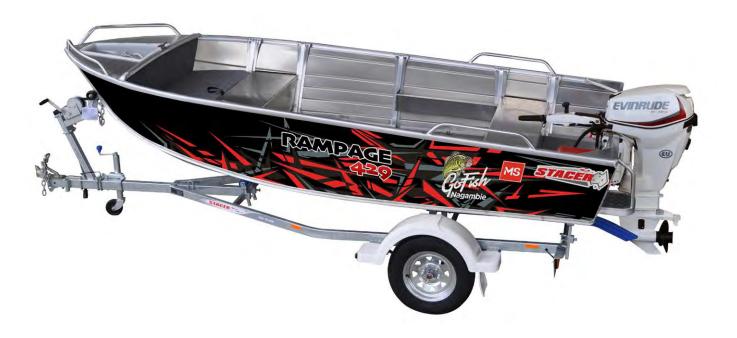

The MS Raffle will give punters the chance to take home the major prize - a Stacer 429 Rampage boat package, complete with aluminium Stacer trailer and 25HP Evinrude outboard! Second prize is a two-night stay at Barong On The Water and third prize a GT Pro Extra Lite III custom fishing rod! Get your tickets by Saturday evening to go in a special, early bird draw for your chance to win a Lowrance HDS-9 Live sounder!